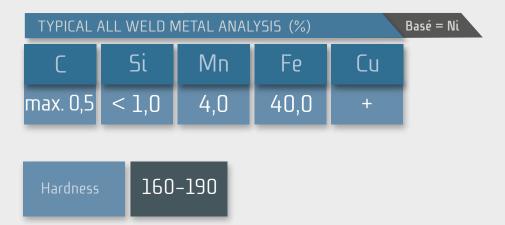

## CORODUR® NIFE 60/40

CORODUR® NiFe 60/40 is a iron alloyed nickel based tubular wire. The physical property of CORODUR® NiFe 60/40 makes it suitable for grey cast iron parts and spherical cast iron. It

is machinable. Used for joining and repairing of nearly all types of cast iron. Preheat temperature should be chosen depending on base material and construction.

Joint welding and repair welding of:

GG 10 - GG 40, GTS 35 - GTS 70, GTW 35 - GTW 70, GGG 40 - GGG 80