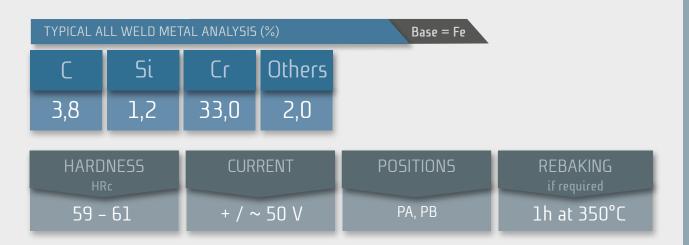

## CORODUR® E 59

CORODUR® E 59 is a heavy coated high efficiency hardfacing electrode with 160 % recovery. Suitable for applications subjected to strong abrasive wear by minerals, combined with mo-

derate impact, medium shocks and compression as well as humidity or wetness. Soft fusion, fin-structured seam surface, self-releasing slag and a shiny surface of deposits.