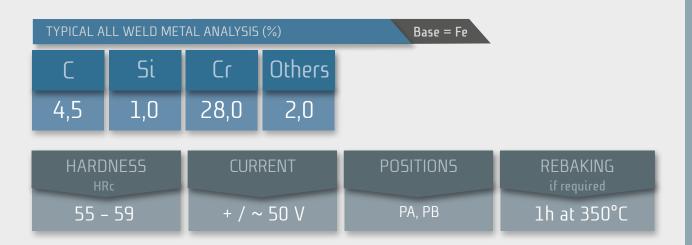

## CORODUR® E 55

CORODUR® 55 is a heavy coated high efficiency hardfacing electrode with 160 % recovery. Suitable for applications subject to strong abrasive wear by minerals, combined with moderate im-

pact, medium shocks and compression as well as humidity or wetness. Soft fusion, fin-structured seam surface, self-releasing slag and a shiny surface of deposits.

Mainly used on pump bodies, mixer blades, agitator arms, concrete pumps, conveyer worms, crushing and pulverizing plants, bucket teeth and coke-oven slides.