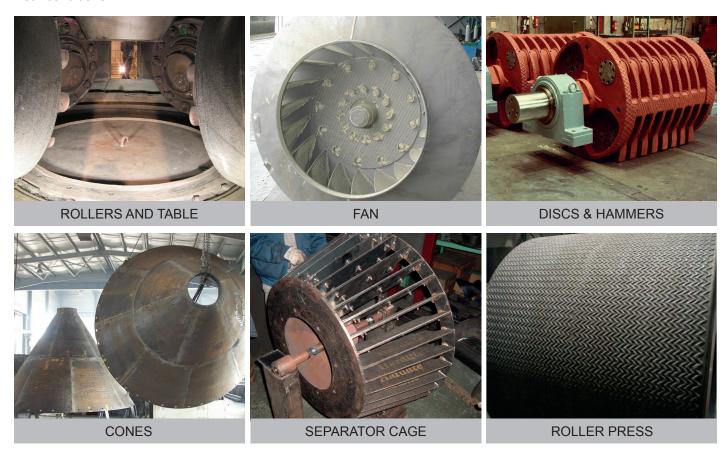

| Flux Cored Wires | Hardness     | Applications                                                    |
|------------------|--------------|-----------------------------------------------------------------|
| CORODUR® 250 K   | 220 – 250 HB | Hammers                                                         |
| CORODUR® 600 TIC | 56 - 58 HRc  | Roller Press Rolls, Hammers                                     |
| CORODUR® 607 TIC | 57 - 59 HRc  | Roller Press Rolls, Hammers                                     |
| CORODUR® 760     | 55 - 57 HRc  | Roller Press Rolls, Hammers                                     |
| CORODUR® 56      | 58 – 62 HRc  | Wear Plates, Tubes, Grinding rolls and tables, Cones separators |
| CORODUR® 61      | 62 – 65 HRC  | Wear Plates, Fan, chutes, hoppers, bins                         |
| CORODUR® 55 Mo   | 57 – 60 HRc  | Grinding rolls and tables                                       |