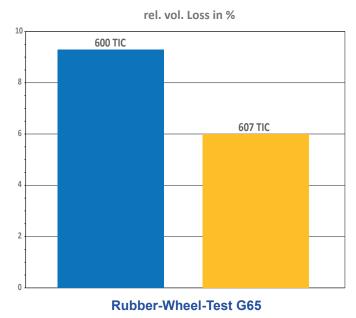

## CORODUR® 607 TIC

Corodur® 607 TIC is the latest product development for applications in the Cement industry. 607 TIC provide superb wear protection against abrasion, pressure and impact. The deposit contains extremely fine dispersed titanium carbides in a high chromium martensitic matrix. The deposit is crack-free. Corodur® 607 TIC is a premium open arc wire to increase lifetime and to reduce down time.