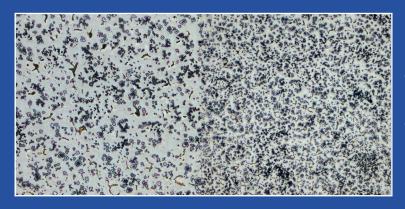

## CORODUR® 607 TIC

Corodur® 607 TIC is the latest product development for applications in the Cement industry. 607 TIC provide superb wear protection against abrasion, pressure and impact. The deposit contains extremely fine dispersed titanium carbides in a high chromium martensitic matrix. The deposit is crack-free. Corodur® 607 TIC is a premium open arc wire to increase lifetime and to reduce down time.

Abrasive particle

Abrasive particle

Large chip

Large chip