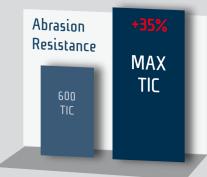

## MAXTIC

Up to 35% MORE LIFETIME

Roller Press Rolls Cement Crusher Pulverizer-rolls Hammers Tire Shredder

**Cutting tips** Composters Woodchip cutter Recycling Shredder

CORODUR® MAX TIC is the latest product development for applications in different industries. MAX TIC provides superb wear protection against abrasion, pressure and **impact**. The deposit contains a highly content and extremely fine dispersed titanium carbides in a high chromium martensitic matrix the deposit is crack-free. CORODUR® MAX TIC is a premium open arc wire to increase lifetime and to reduce down time. (TCO)